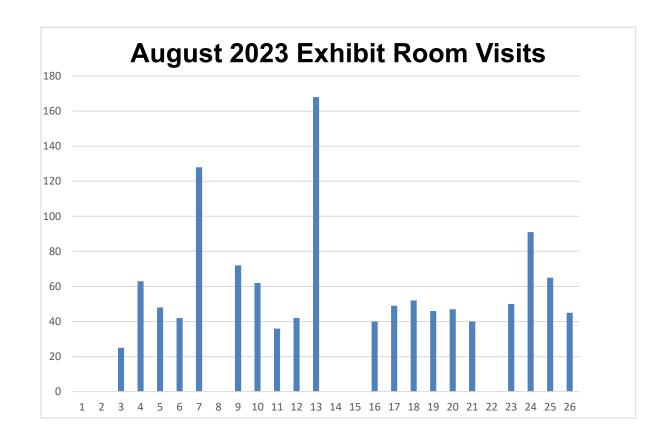

### Library Exhibit Room Report

Exhibit Coordinator's report was shared, a chart of visits was included in the packet