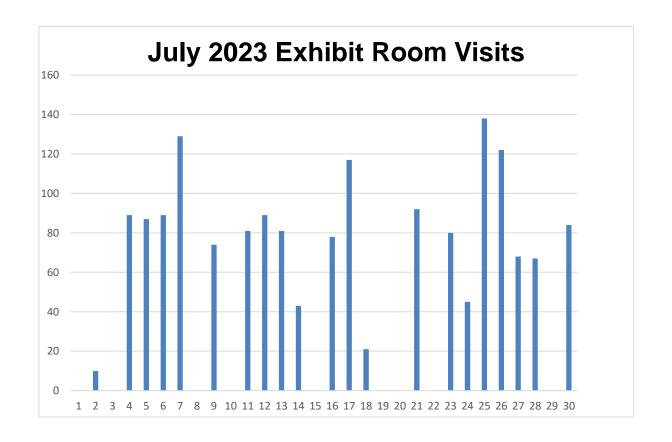

Exhibit Coordinator's report was given, a chart of visits was included in the packet