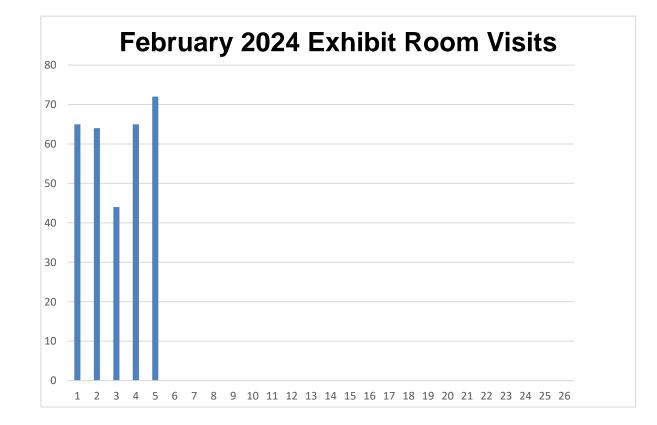

Library Exhibit Room Report Exhibit Coordinator's report was shared, a chart of visits was included in the packet

**Library Statistics** 

Copy Income **\$505.83**; Meeting Room Income **\$95.00** Volunteer Hours **11.7**; Reference Transactions **836**; Library Visits **6,625**; Internet Use: **650** wireless, **366** stations; Curbside service **120**; Total Library Programs **39**, Total Program Attendance **1558**; Study Room Use **41**; Passport Applications **4** Interloan Chart: **2,573** items loaned, **2,934** items borrowed