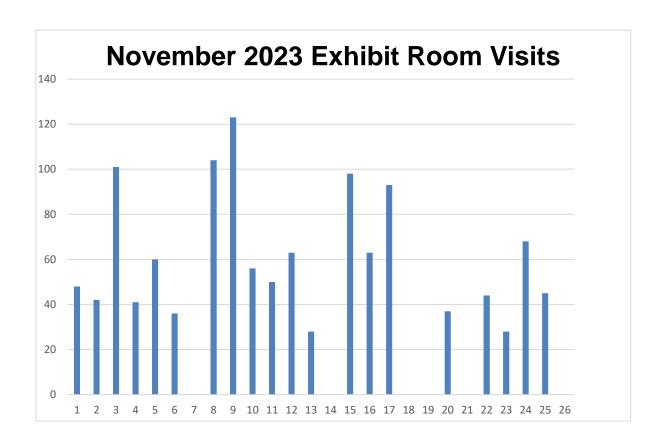

Exhibit Coordinator's report was shared, a chart of visits was included in the packet