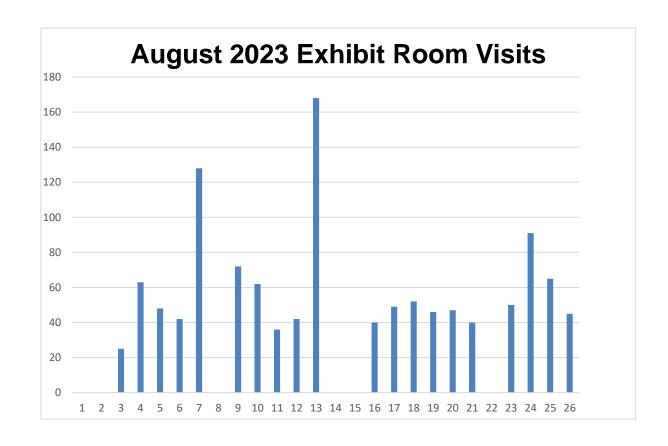

### Library Exhibit Room Report

Exhibit Coordinator's report was shared, a chart of visits was included in the packet