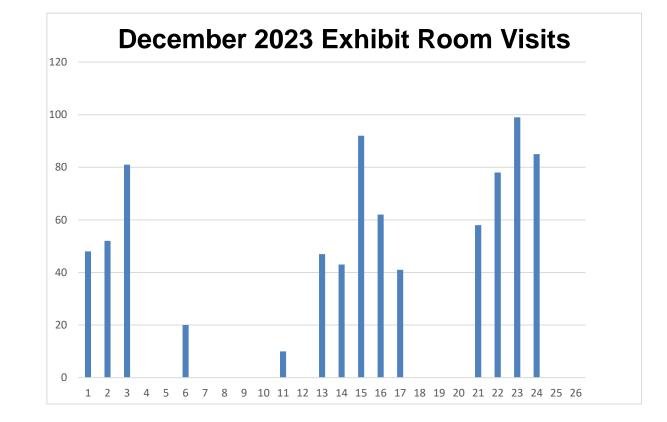

MOTION by H. Olsen, SECOND by M. Zimmermann to approve the November 2023 bills with personnel costs and donation expenditures. 7 ayes, 0 nays, 2 absent. Motion passed unanimously on a roll call vote.

Library Exhibit Room Report Exhibit Coordinator's report was shared, a chart of visits was included in the packet