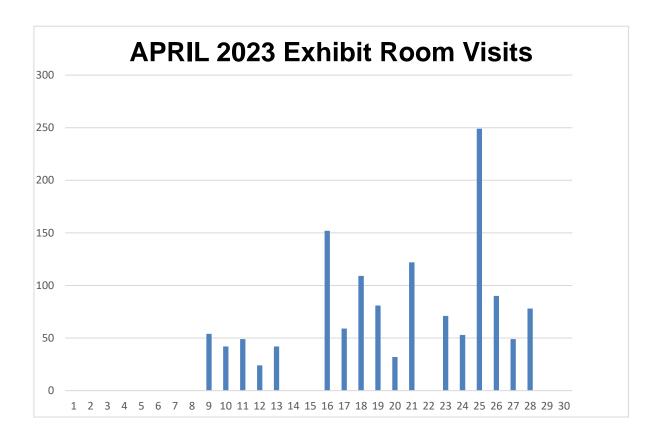

#### Library Exhibit Room Report

Exhibit Coordinator's report was given, a chart of visits was included in the packet