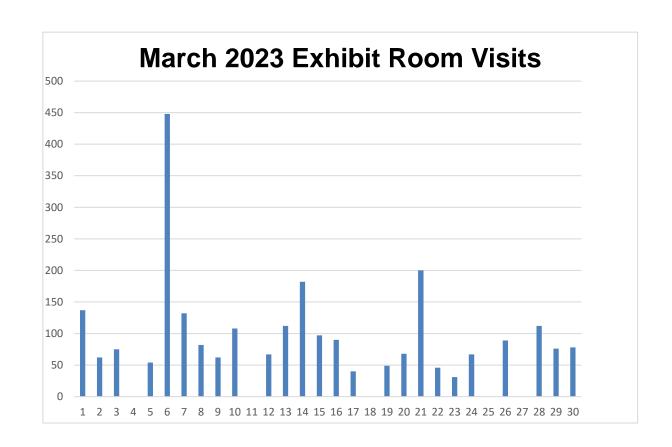

Exhibit Coordinator's report was given, a chart of visits was included in the packet