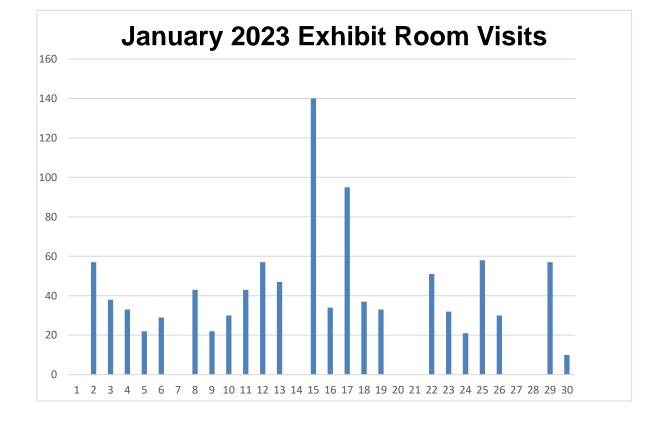

MOTION by M. Zimmerman, SECOND by C. Jaenke, to approve the December 2022 bills, personnel costs, and donation expenditures. 9 ayes, 0 nays, 0 absent. Motion Passed on a roll call vote.

LIBRARY EXHIBIT ROOM Exhibit Coordinator's Report was shared with the June Chart of Visits